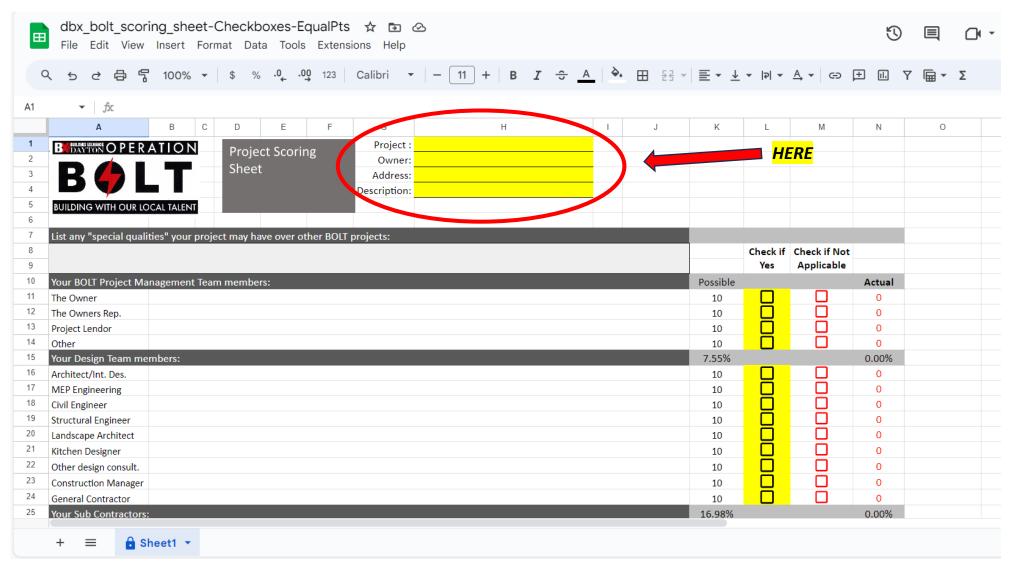

| 10       |              |            | 0        |            |              |
| Your Sub Contractors:                                                        | 16.98%   |              |            | 0.00%    |            |              |
| Distriction Code Conde                                                       | 40       |              |            | ^        |            | V            |
| Sheet1                                                                       |          |              |            |          |            | *            |
| GICCLI                                                                       |          |              |            |          |            |              |



#### **Enter your project information**





## Check the yellow boxes if the corresponding category used in your project was local





# Check the red boxes if the corresponding category <u>was not</u> used in your project. (This will remove the points from the total so that it does not count against you)





### Your score will automatically update at the bottom as you check boxes

|    |                       |            |         | 1        |           |           |               |                         |   |   |         |         |             |       |   |
|----|-----------------------|------------|---------|----------|-----------|-----------|---------------|-------------------------|---|---|---------|---------|-------------|-------|---|
|    | A                     | В          | С       | D        | Е         | F