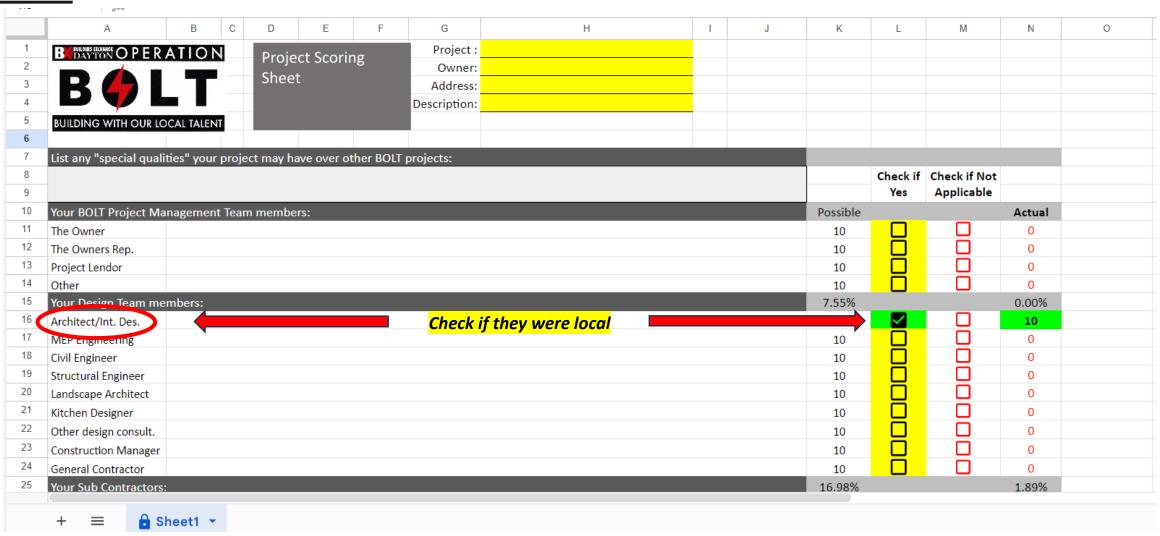

## Check the yellow boxes if the corresponding category used in your project was local