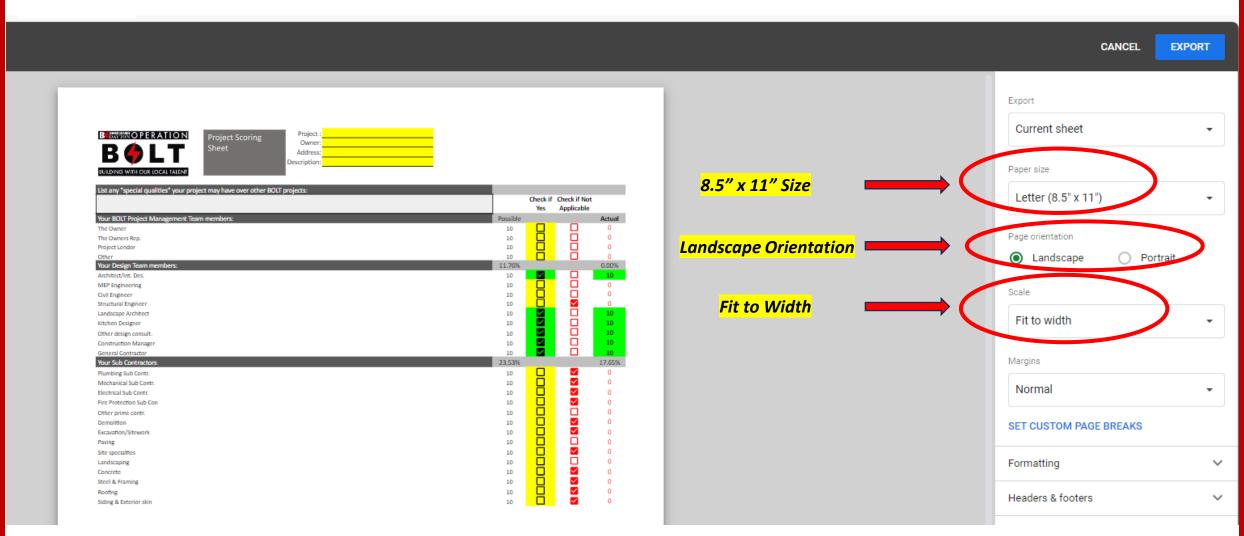

|            |       |           |           |             |               |                         |   |   |              |              |            |        |          |
| 77 |                       |            |       |           |           |             |               |                         |   |   |              |              |            |        |          |
|    |                       |            |       |           |           |             |               |                         |   |   |              |              |            |        |          |

#### How to submit the BOLT Scoring sheet:

## **BUILDERS EXCHANGE**DAYTON Click File < Download < Export as a PDF or Excel file





# BUILDERS EXCHANGE DAYTON If exporting as a PDF, use the following options:





### After exporting, find the file in your downloads folder. Email it to

#### jwhite@assnsoffice.com