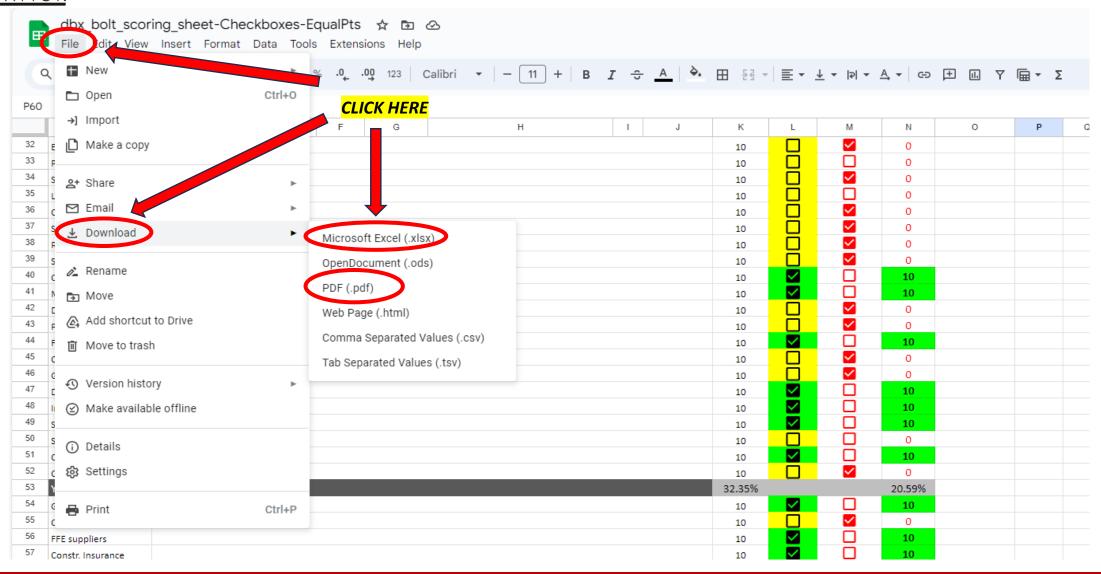

## **BUILDERS EXCHANGE**DAYTON Click File < Download < Export as a PDF or Excel file