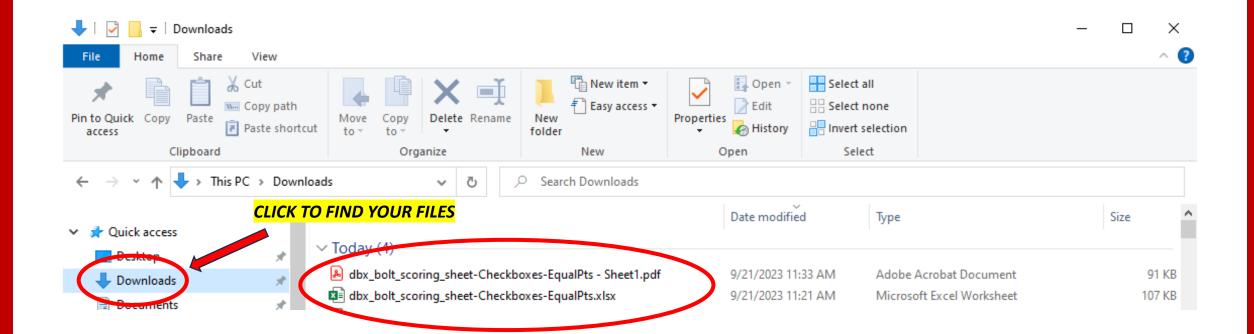

### After exporting, find the file in your downloads folder. Email it to

#### jwhite@assnsoffice.com