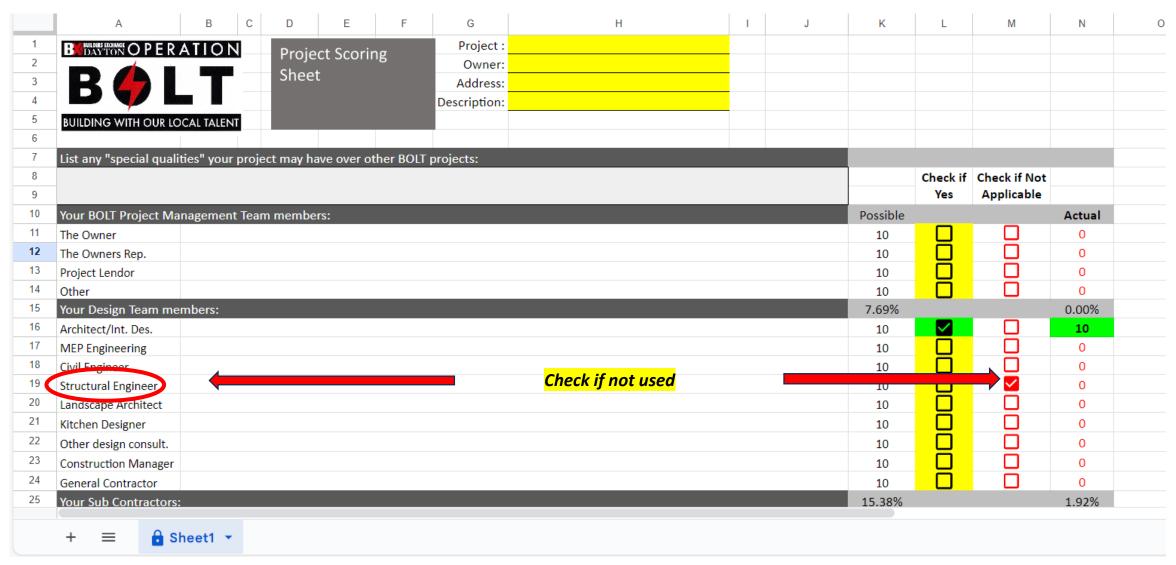

# Check the red boxes if the corresponding category <u>was not</u> used in your project. (This will remove the points from the total so that it does not count against you)